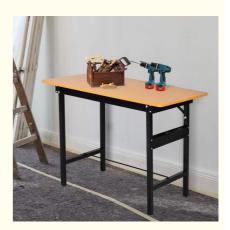

### About this item

- PORTABLE AND FOLDABLE: Our work bench can be folded up when not in use to save your space. And it is lightweight, easy to transport.
- MADE TO LAST: Solid steel frame and premium MDF board are built to last, which can hold up to 100kg and the supporting round rods at the bottom add additional stability.
- PRACTICLE DESIGN: Tabletop is printed with ruler and protractor to facilitate your work and multiple slots on the frame for storing your screwdriver, vise and other tools.
- MULTI-PURPOSE: Its feature set and reliability make it ideal for carpenters, woodworkers, DIY enthusiasts, home mechanics, and anyone looking for home shop assistance.
- DIMENSIONS: Overall Dimension: 100L x 60W x 75.5Hcm, Weight Capacity: 100kg;

# **MULTIPLE SLOTS**

sunrise.imet@gmail.com

0

fishing-set.com

Zhongyi 1688 Creative Industry Park, No.398, Heilongjiang Middle Road, Licang District, Qingdao City, Shandong Province, China