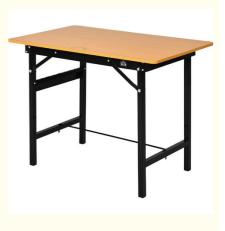

# Steel Frame Foldable Work Bench Heavy Duty Workstation With Ruler **Protractor**

## Foldable Work Bench Workstation Heavy-Duty Steel Frame With Ruler Protractor

### About this item

- PORTABLE AND FOLDABLE: Our work bench can be folded up when not in use to save your space. And it is lightweight, easy to transport.
- MADE TO LAST: Solid steel frame and premium MDF board are built to last, which can hold up to 100kg and the supporting round rods at the bottom add additional stability.
- PRACTICLE DESIGN: Tabletop is printed with ruler and protractor to facilitate your work and multiple slots on the frame for storing your screwdriver, vise and other tools.
- MULTI-PURPOSE: Its feature set and reliability make it ideal for carpenters, woodworkers, DIY enthusiasts, home mechanics, and anyone looking for home shop assistance.
- DIMENSIONS: Overall Dimension: 100L x 60W x 75.5Hcm, Weight Capacity: 100kg;