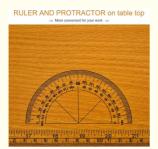

### About this item

- PORTABLE AND FOLDABLE: Our work bench can be folded up when not in use to save your space. And it is lightweight, easy to transport.
- MADE TO LAST: Solid steel frame and premium MDF board are built to last, which can hold up to 100kg and the supporting round rods at the bottom add additional stability.
- PRACTICLE DESIGN: Tabletop is printed with ruler and protractor to facilitate your work and multiple slots on the frame for storing your screwdriver, vise and other tools.
- MULTI-PURPOSE: Its feature set and reliability make it ideal for carpenters, woodworkers, DIY enthusiasts, home mechanics, and anyone looking for home shop assistance.
- DIMENSIONS: Overall Dimension: 100L x 60W x 75.5Hcm, Weight Capacity: 100kg;