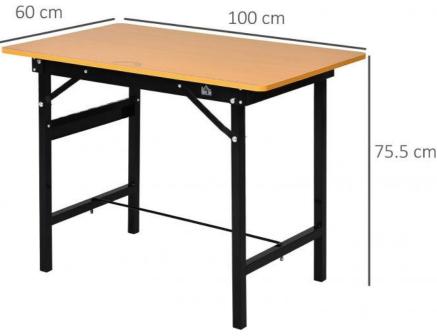

# **Product Specification**

- Product Name:
- Material:
- Item Dimensions:
- Color:
- Item Weight:
- Brand:
- Highlight:
- Foldable Stainless Steel Table With Ruler Mdf,Steel L X W X H: 60 X 100 X 75.5 Centimetres Black 12 Kilograms CUSTOMISED
- Steel Frame Foldable Work Bench, Steel Frame Heavy Duty Workstation, Heavy Duty Workstation With Ruler Protractor

### About this item

- PORTABLE AND FOLDABLE: Our work bench can be folded up when not in use to save your space. And it is lightweight, easy to transport.
- MADE TO LAST: Solid steel frame and premium MDF board are built to last, which can hold up to 100kg and the supporting round rods at the bottom add additional stability.
- PRACTICLE DESIGN: Tabletop is printed with ruler and protractor to facilitate your work and multiple slots on the frame for storing your screwdriver, vise and other tools.
- MULTI-PURPOSE: Its feature set and reliability make it ideal for carpenters, woodworkers, DIY enthusiasts, home mechanics, and anyone looking for home shop assistance.
- DIMENSIONS: Overall Dimension: 100L x 60W x 75.5Hcm, Weight Capacity: 100kg;