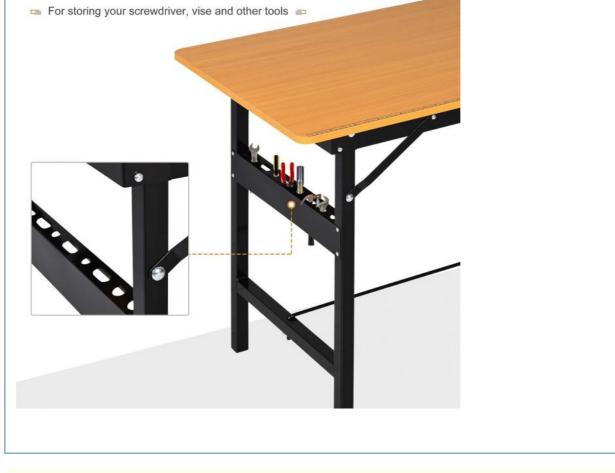

### About this item

- PORTABLE AND FOLDABLE: Our work bench can be folded up when not in use to save your space. And it is lightweight, easy to transport.
- MADE TO LAST: Solid steel frame and premium MDF board are built to last, which can hold up to 100kg and the supporting round rods at the bottom add additional stability.
- PRACTICLE DESIGN: Tabletop is printed with ruler and protractor to facilitate your work and multiple slots on the frame for storing your screwdriver, vise and other tools.
- MULTI-PURPOSE: Its feature set and reliability make it ideal for carpenters, woodworkers, DIY enthusiasts, home mechanics, and anyone looking for home shop assistance.
- DIMENSIONS: Overall Dimension: 100L x 60W x 75.5Hcm, Weight Capacity: 100kg;

# **MULTIPLE SLOTS**

sunrise.imet@gmail.com

0

fishing-set.com

Zhongyi 1688 Creative Industry Park, No.398, Heilongjiang Middle Road, Licang District, Qingdao City, Shandong Province, China