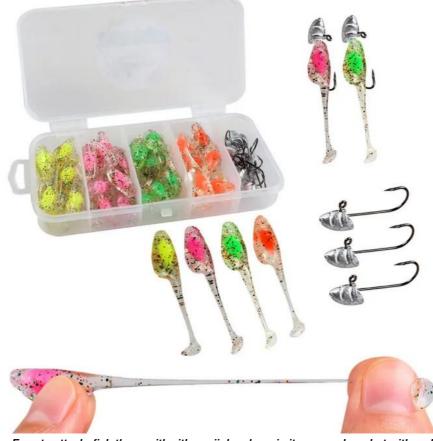

#### 4.5cm 0.9g High Quality TPE Material T Tail Paddle Crappie Shad Bait Set

- Luminous pigment in the lure will glow in the water (except color B), and different colors of glitter in the lure body will also be better to reflect light to attract the target fish.
- Multiple color selection and easy to attach, which is the wonderful choice for fishing enthusiasts.

- Easy to attach: fish these with either a jighead, or rig it up as a dropshot with an EWG hook
- Special soft material is very elastic, durable and not easily damaged.
- Miniature shad soft bait body with straight T- tail, creats a wiggle, twitches swim action, is the delicacy for crappie and other fish.
- Plump profile body and thin tail make the shad lure swim flexibly in water to attract the target fish.

| <ul> <li>High quality rubber material is more durable, and non-toxic to the target fish and water.</li> <li>Exquisite tackle box is easier to carry and convenient to get the lure you need, which is a wonderful gift for yourself or your friends.</li> <li>Quantity: 40pcs lures + 10pcs jig hooks</li> <li>Box Size: 4.92*2.36*0.98in</li> </ul> |  |
|------------------------------------------------------------------------------------------------------------------------------------------------------------------------------------------------------------------------------------------------------------------------------------------------------------------------------------------------------|--|
| Qingdao Sunrise Intelligent Manufacturing Energy Technology Co.,Ltd                                                                                                                                                                                                                                                                                  |  |
| sunrise.imet@gmail.com                                                                                                                                                                                                                                                                                                                               |  |
| Zhongyi 1688 Creative Industry Park, No.398, Heilongjiang Middle Road, Licang District, Qingdao City,<br>Shandong Province, China                                                                                                                                                                                                                    |  |