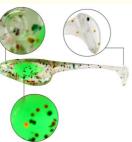

#### 4.5cm 0.9g High Quality TPE Material T Tail Paddle Crappie Shad Bait Set

- Luminous pigment in the lure will glow in the water (except color B), and different colors of glitter in the lure body will also be better to reflect light to attract the target fish.
- Multiple color selection and easy to attach, which is the wonderful choice for fishing enthusiasts.