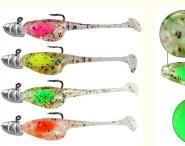

#### 4.5cm 0.9g High Quality TPE Material T Tail Paddle Crappie Shad Bait Set

- Luminous pigment in the lure will glow in the water (except color B), and different colors of glitter in the lure body will also be better to reflect light to attract the target fish.
- Multiple color selection and easy to attach, which is the wonderful choice for fishing enthusiasts.

- Easy to attach: fish these with either a jighead, or rig it up as a dropshot with an EWG hook
- Special soft material is very elastic, durable and not easily damaged.
- Miniature shad soft bait body with straight T- tail, creats a wiggle, twitches swim action, is the delicacy for crappie and other fish.
- Plump profile body and thin tail make the shad lure swim flexibly in water to attract the target fish.