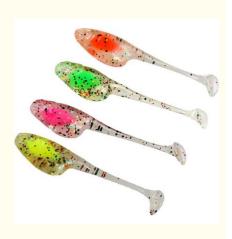

## More Images

Soft Fishing Lures T Tail Crappie

Elastic material makes it strong enough to resist fish striking after striking.

#### 4.5cm 0.9g High Quality TPE Material T Tail Paddle Crappie Shad Bait Set

- Luminous pigment in the lure will glow in the water (except color B), and different colors of glitter in the lure body will also be better to reflect light to attract the target fish.
- Multiple color selection and easy to attach, which is the wonderful choice for fishing enthusiasts.

- Easy to attach: fish these with either a jighead, or rig it up as a dropshot with an EWG hook
- Special soft material is very elastic, durable and not easily damaged.
- Miniature shad soft bait body with straight T- tail, creats a wiggle, twitches swim action, is the delicacy for crappie and other fish.
- Plump profile body and thin tail make the shad lure swim flexibly in water to attract the target fish.