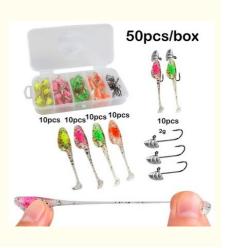

# 4.5cm 0.9g Fishing Lure Kit TPE Material Soft Fishing Lures T Tail Paddle Crappie Shad

#### **Product Specification**

| <ul> <li>Product Name:</li> </ul>      | Soft Lures Fishing Lures                                                                                                                                             |
|----------------------------------------|----------------------------------------------------------------------------------------------------------------------------------------------------------------------|
| Material:                              | TPE                                                                                                                                                                  |
| • Type:                                | Artificial Soft Bait                                                                                                                                                 |
| • Feature:                             | T Tail Paddle                                                                                                                                                        |
| <ul> <li>Fishing Lure Type:</li> </ul> | Freshwater Casting, Freshwater Trolling<br>Lure, Saltwater Catsing, Saltwater Trolling<br>Lure, Trout Lures, Pike Lures, Perch Lures,<br>Zander Lures, Seabass Lures |
| Category:                              | Lure, Seawater Fishing Bait, Carp Bait, Fake Lure                                                                                                                    |
| Position:                              | STREAM, River, Lake, Ocean Beach<br>Fishing, Ocean Boat Fishing, Ocean Rock<br>Fshing, Reservoir Pond                                                                |
| • OEM:                                 | Acceptable                                                                                                                                                           |
| • Highlight:                           | 4.5cm 0.9g Fishing Lure Kit,<br>Fishing Lure Kit TPE Material,                                                                                                       |

| <ul> <li>High quality rubber material is more durable, and non-toxic to the target fish and water.</li> <li>Exquisite tackle box is easier to carry and convenient to get the lure you need, which is a wonderful gift for yourself or your friends.</li> <li>Quantity: 40pcs lures + 10pcs jig hooks</li> <li>Box Size: 4.92*2.36*0.98in</li> </ul> |  |
|------------------------------------------------------------------------------------------------------------------------------------------------------------------------------------------------------------------------------------------------------------------------------------------------------------------------------------------------------|--|
| Qingdao Sunrise Intelligent Manufacturing Energy Technology Co.,Ltd                                                                                                                                                                                                                                                                                  |  |
| sunrise.imet@gmail.com                                                                                                                                                                                                                                                                                                                               |  |
| Zhongyi 1688 Creative Industry Park, No.398, Heilongjiang Middle Road, Licang District, Qingdao City,<br>Shandong Province, China                                                                                                                                                                                                                    |  |