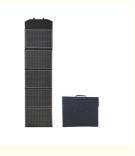

#### **Product Specification**

Product Name: Solar Board 250WMaterial: PET+1200D

• Output Voltage (V): MC424V+PD60W,10.4AMax

Battery Class: Monocrystal Silicon

• Battery Power: 250Wh

• Total Capacity: 5pc Folding Number

AC Output: MC424V+PD60W,10.4AMax

• Packing: 1in1,11.1KG

• Product Size: Open Size:2997X565mm Folding Size

565X530mm

• Product Weight: 10.8KG

• Highlight: 250w Portable Power Station Outdoor,

250w Portable Power Station 18V, 18V Mobile Solar Charging

## Specification

| Battery class         | Monocrystal silicon                         |
|-----------------------|---------------------------------------------|
| Battery powerl        | 250Wh                                       |
| Total capacity        | 5pc folding number                          |
| AC output             | MC4 24V+PD60W,10.4AMax                      |
| Packing               | 1in1,11.1KG                                 |
| Material              | PET+1200D                                   |
| MOQ                   | 1                                           |
| Quality Certification | FCC,ROSH,PSE,UN38.3                         |
| Product Size          | Open Size:2997X565mm Folding size:565X530mm |
| Product weight        | 10.8KG                                      |