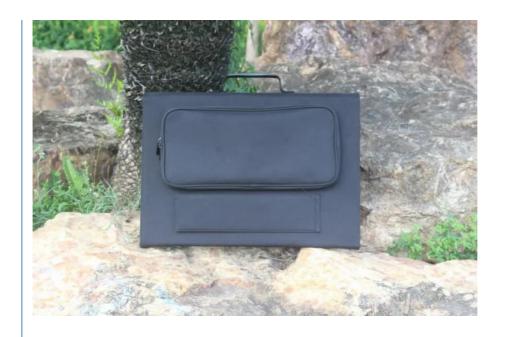

#### **Product Specification**

Product Name: Solar Board 250WMaterial: PET+1200D

• Output Voltage (V): MC424V+PD60W,10.4AMax

Battery Class: Monocrystal Silicon

• Battery Power: 250Wh

• Total Capacity: 5pc Folding Number

AC Output: MC424V+PD60W,10.4AMax

• Packing: 1in1,11.1KG

• Product Size: Open Size:2997X565mm Folding Size

565X530mm

• Product Weight: 10.8KG

• Highlight: 250w Portable Power Station Outdoor,

250w Portable Power Station 18V, 18V Mobile Solar Charging

## Specification

| Battery class         | Monocrystal silicon                         |
|-----------------------|---------------------------------------------|
| Battery powerl        | 250Wh                                       |
| Total capacity        | 5pc folding number                          |
| AC output             | MC4 24V+PD60W,10.4AMax                      |
| Packing               | 1in1,11.1KG                                 |
| Material              | PET+1200D                                   |
| MOQ                   | 1                                           |
| Quality Certification | FCC,ROSH,PSE,UN38.3                         |
| Product Size          | Open Size:2997X565mm Folding size:565X530mm |
| Product weight        | 10.8KG                                      |