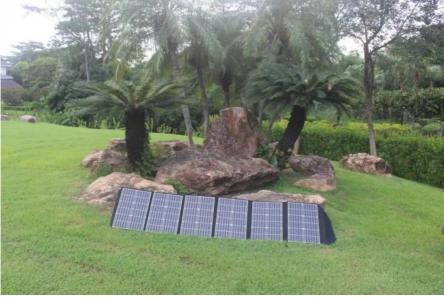

#### **Product Specification**

Product Name: Solar Board 250WMaterial: PET+1200D

• Output Voltage (V): MC424V+PD60W,10.4AMax

Battery Class: Monocrystal Silicon

• Battery Power: 250Wh

• Total Capacity: 5pc Folding Number

AC Output: MC424V+PD60W,10.4AMax

• Packing: 1in1,11.1KG

• Product Size: Open Size:2997X565mm Folding Size

565X530mm

• Product Weight: 10.8KG

• Highlight: 250w Portable Power Station Outdoor,

250w Portable Power Station 18V, 18V Mobile Solar Charging

## Specification

| Battery class         | Monocrystal silicon                         |
|-----------------------|---------------------------------------------|
| Battery powerl        | 250Wh                                       |
| Total capacity        | 5pc folding number                          |
| AC output             | MC4 24V+PD60W,10.4AMax                      |
| Packing               | 1in1,11.1KG                                 |
| Material              | PET+1200D                                   |
| MOQ                   | 1                                           |
| Quality Certification | FCC,ROSH,PSE,UN38.3                         |
| Product Size          | Open Size:2997X565mm Folding size:565X530mm |
| Product weight        | 10.8KG                                      |