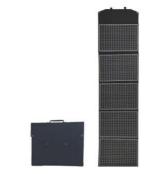

#### **Product Specification**

Product Name: Solar Board 250WMaterial: PET+1200D

• Output Voltage (V): MC424V+PD60W,10.4AMax

Battery Class: Monocrystal Silicon

• Battery Power: 250Wh

• Total Capacity: 5pc Folding Number

AC Output: MC424V+PD60W,10.4AMax

• Packing: 1in1,11.1KG

• Product Size: Open Size:2997X565mm Folding Size

565X530mm

• Product Weight: 10.8KG

• Highlight: 250w Portable Power Station Outdoor,

250w Portable Power Station 18V, 18V Mobile Solar Charging

## Specification

| Battery class         | Monocrystal silicon                         |
|-----------------------|---------------------------------------------|
| Battery powerl        | 250Wh                                       |
| Total capacity        | 5pc folding number                          |
| AC output             | MC4 24V+PD60W,10.4AMax                      |
| Packing               | 1in1,11.1KG                                 |
| Material              | PET+1200D                                   |
| MOQ                   | 1                                           |
| Quality Certification | FCC,ROSH,PSE,UN38.3                         |
| Product Size          | Open Size:2997X565mm Folding size:565X530mm |
| Product weight        | 10.8KG                                      |