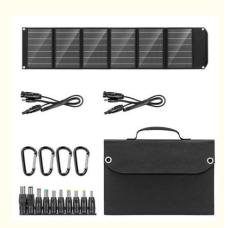

#### **Product Specification**

Product Name: Solar Board 250WMaterial: PET+1200D

• Output Voltage (V): MC424V+PD60W,10.4AMax

Battery Class: Monocrystal Silicon

• Battery Power: 250Wh

• Total Capacity: 5pc Folding Number

AC Output: MC424V+PD60W,10.4AMax

• Packing: 1in1,11.1KG

• Product Size: Open Size:2997X565mm Folding Size

565X530mm

• Product Weight: 10.8KG

• Highlight: 250w Portable Power Station Outdoor,

250w Portable Power Station 18V, 18V Mobile Solar Charging

## Specification

| Battery class         | Monocrystal silicon                         |
|-----------------------|---------------------------------------------|
| Battery powerl        | 250Wh                                       |
| Total capacity        | 5pc folding number                          |
| AC output             | MC4 24V+PD60W,10.4AMax                      |
| Packing               | 1in1,11.1KG                                 |
| Material              | PET+1200D                                   |
| MOQ                   | 1                                           |
| Quality Certification | FCC,ROSH,PSE,UN38.3                         |
| Product Size          | Open Size:2997X565mm Folding size:565X530mm |
| Product weight        | 10.8KG                                      |