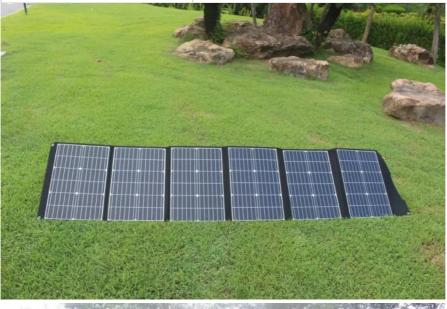

#### **Product Specification**

Product Name: Solar Board 250WMaterial: PET+1200D

• Output Voltage (V): MC424V+PD60W,10.4AMax

Battery Class: Monocrystal Silicon

• Battery Power: 250Wh

• Total Capacity: 5pc Folding Number

AC Output: MC424V+PD60W,10.4AMax

• Packing: 1in1,11.1KG

• Product Size: Open Size:2997X565mm Folding Size

565X530mm

• Product Weight: 10.8KG

• Highlight: 250w Portable Power Station Outdoor,

250w Portable Power Station 18V, 18V Mobile Solar Charging

## Specification

| Battery class         | Monocrystal silicon                         |
|-----------------------|---------------------------------------------|
| Battery powerl        | 250Wh                                       |
| Total capacity        | 5pc folding number                          |
| AC output             | MC4 24V+PD60W,10.4AMax                      |
| Packing               | 1in1,11.1KG                                 |
| Material              | PET+1200D                                   |
| MOQ                   | 1                                           |
| Quality Certification | FCC,ROSH,PSE,UN38.3                         |
| Product Size          | Open Size:2997X565mm Folding size:565X530mm |
| Product weight        | 10.8KG                                      |